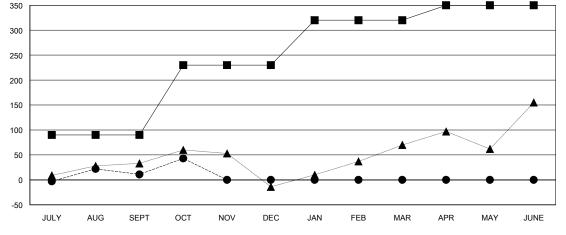

## GOALS AND ACTUAL MEMBERS CUMULATIVE

| -  | MEMBER GROWTH NET GOAL |
|----|------------------------|
| •- | MEMBER GROWTH ACTUAL   |

- ▲ - LAST YEAR MEMBERSHIP ACTUAL

| DROPPED CLUBS: 0 |    |
|------------------|----|
| DROPPED MEMBERS  |    |
| DECEASED         | 0  |
| CLUB CANCELLED   | 0  |
| OTHER            | 51 |
| TOTAL            | 51 |