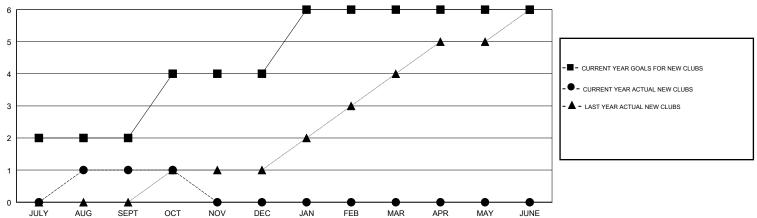

| 2             | 1         | 0                     | JULY/AUG/SEPT | 90                        | 62                      | 51                                           |
| OCT/NOV/DEC           | 2             | 0         | 0                     | OCT/NOV/DEC   | 140                       | 32                      | 0                                            |
| JAN/FEB/MAR           | 2             | 0         | 0                     | JAN/FEB/MAR   | 90                        | 0                       | 0                                            |
| APR/MAY/JUNE          | 0             | 0         | 0                     | APR/MAY/JUNE  | 30                        | 0                       | 0                                            |

## GOALS AND ACTUAL NEW CLUBS CUMULATIVE



## GOALS AND ACTUAL MEMBERS CUMULATIVE



| -  | MEMBER GROWTH NET GOAL |
|----|------------------------|
| •- | MEMBER GROWTH ACTUAL   |

- ▲ - LAST YEAR MEMBERSHIP ACTUAL

| DROPPED CLUBS: 0 |    |
|------------------|----|
| DROPPED MEMBERS  |    |
| DECEASED         | 0  |
| CLUB CANCELLED   | 0  |
| OTHER            | 51 |
| TOTAL            | 51 |

| 17 CLUBS OF 31 ADDED 1 OR MORE |   |
|--------------------------------|---|
| NEW MEMBERS                    |   |
|                                |   |
|                                |   |
|                                | 1 |

| GENDER DISTRIBUTION                    |              |  |
|----------------------------------------|--------------|--|
| MALE                                   | 610 (61.12%) |  |
| FEMALE